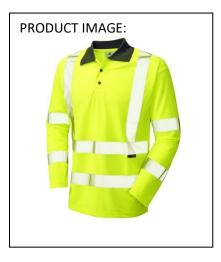

## **EU Declaration of Conformity**

PRODUCT TYPE: High Visibility Coolviz Sleeved Polo Shirt

MANUFACTURER: Leo Textiles T/A LEO WORKWEAR

This declaration of conformity is issued under the sole responsibility of LEO WORKWEAR

Product ID: PO6-Y

Name: WOOLSERY

Model/Label: LP-002

The above product is in conformity with the regulation (EU) 2016/425 and is identical to the PPE which is subject of EU certificate 523686/1 issued by: